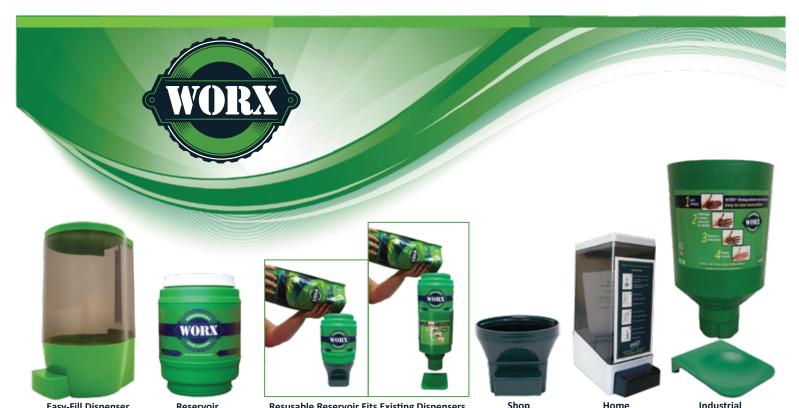

Easy-Fill Dispenser

Reservoir

**Resusable Reservoir Fits Existing Dispensers** 

### **EASY-FILL DISPENSER**

- Easy to Install holds approx. 3lbs of product.
  For Use with the WORX<sup>®</sup> Stand-Up Pouch (11-2300 or 11-2450)

# **RESERVOIR ACCESSORY**

- Easy to Install
- For Use with the WORX<sup>®</sup> Stand-Up Pouch (11-2300 or 11-2450) and
- Converts existing Shop Dispenser (11-9995) or Industrial Dispenser (11-9999) to a reusable unit.

#### **SHOP DISPENSER**

- Easy Push Button Design
- Dispenses Accurate Dosage
- Fits 3lb & 4.5lb Product Sizes

#### **HOME DISPENSER**

- Easy Push Button Design
- Fillable with Any Size Product (Reservoir holds up to 1lb of Product)

## **INDUSTRIAL DISPENSER**

- Easy Turn Knob
- 1/4 Turn Dispenses Accurate Dosage
- Úsed with Any Size Product (4.5lb Container Fits in Reservoir)

Operation and Installation Instructions Included.

| CODE    | DESCRIPTION                  | CASE QTY |
|---------|------------------------------|----------|
| 11-9997 | Easy-Fill Dispenser          | 1        |
| 11-9995 | Shop Dispenser               | 1        |
| 11-9999 | Industrial Dispenser         | 1        |
| 11-9945 | WORX Reservoir Bottle 4.5 lb | 1        |
| 11-9965 | 1 lb. Dispenser              | 1        |